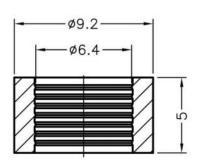

## WEBSITE PHOTOS

⚠ This dwg is for reference only, Actual dwg should be based on formal engineering dwg issued by Kang Yang.

| L   | Р |
|-----|---|
| 5.0 | 1 |

| L | Recommend Assembling LED S | ize |
|---|----------------------------|-----|
| Р | Number of Assembling LED   |     |