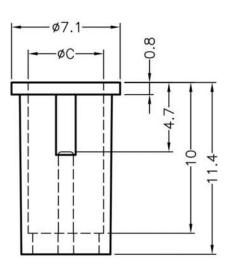

## CHASSIS Ø6.35 THICKNESS 0.8~1.4

| С    | L   | Р |
|------|-----|---|
| Ø5.0 | 5.0 | 1 |

| L | Recommend Assembling LED Size |
|---|-------------------------------|
| Р | Number of Assembling LED      |