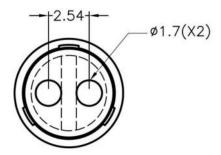

## CHASSIS Ø6.35 THICKNESS 0.8~1.4

| С    | L   | Р |
|------|-----|---|
| Ø5.0 | 5.0 | 1 |

| L | Recommend Assembling LED Size |
|---|-------------------------------|
| Р | Number of Assembling LED      |