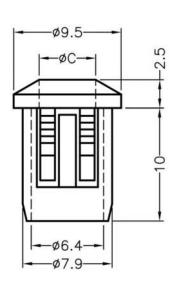

## WEBSITE PHOTOS

This dwg is for reference only, Actual dwg should be based on formal engineering dwg issued by Kang Yang.

CHASSIS Ø8.0

| С    | L   | Р |
|------|-----|---|
| Ø4.9 | 5.0 | 1 |

| L | Recommend Assembling LED Size |
|---|-------------------------------|
| Р | Number of Assembling LED      |