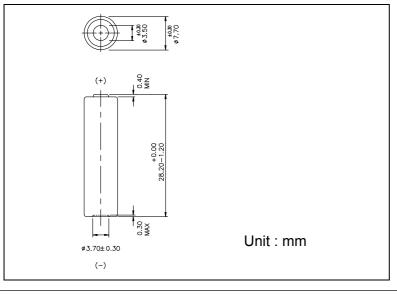

## **Data Sheet**

| Туре                                   |          | : Alkaline High Voltage Battery                                                                                                                                     |
|----------------------------------------|----------|---------------------------------------------------------------------------------------------------------------------------------------------------------------------|
| Chemical                               | System   | : Zinc / Manganese Dioxide                                                                                                                                          |
| Nominal Voltage                        |          | : 12V                                                                                                                                                               |
| Nominal Dimension                      |          | : Ø 7.7 X 28.0mm                                                                                                                                                    |
| Terminal                               |          | : Nickel plated flat contacts - protruded red (+); recessed black (-)                                                                                               |
| Jacket                                 |          | : Metal jacket                                                                                                                                                      |
| Internal Connection                    |          | : Pressure                                                                                                                                                          |
| Applications                           |          | : Remote controller                                                                                                                                                 |
| Average Weight                         |          | : 4.4g                                                                                                                                                              |
| Date Code                              |          | <ul> <li>Every battery will carry a numeric year<br/>code and an analogue month code<br/>changing bi-monthly. Year code 0 for<br/>2000, 1 for 2001, etc.</li> </ul> |
| Shelf Life                             |          | <ul> <li>Not less than 95% of service life for 1 year<br/>storage at 20°C;</li> <li>Not less than 85% of service life for 3 year<br/>storage at 20°C</li> </ul>     |
| Insulation Resistance                  |          | $\therefore$ 5 M $\Omega$ min.                                                                                                                                      |
| Close Circuit Voltage                  |          | <ul> <li>10.5V (min.) (load resistor 1.6 kΩ at 20°C<br/>for 0.1 to 2 seconds)</li> </ul>                                                                            |
| Current Drain                          |          | : Under 5mA pulse, 0.5mA continuous                                                                                                                                 |
| Nominal Capacity<br>(to 6.0V at 20°C)  |          | : 20 mAh (at 20 k $\Omega$ load)                                                                                                                                    |
| Average Service Life (to 6.0V at 20°C) |          | : 38 hrs (at 20 k $\Omega$ load)                                                                                                                                    |
| Cross Reference                        |          | :                                                                                                                                                                   |
| GP                                     | Duracell | Eveready Varta Bronica                                                                                                                                              |