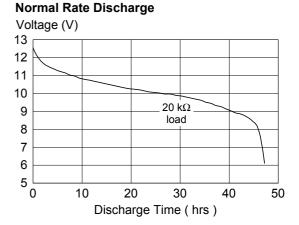

## **Data Sheet**

| Туре                                   |          | : Alkaline High Voltage Battery                                                                                                                                     |
|----------------------------------------|----------|---------------------------------------------------------------------------------------------------------------------------------------------------------------------|
| Chemical                               | System   | : Zinc / Manganese Dioxide                                                                                                                                          |
| Nominal Voltage                        |          | : 12V                                                                                                                                                               |
| Nominal Dimension                      |          | : Ø 7.7 X 28.0mm                                                                                                                                                    |
| Terminal                               |          | : Nickel plated flat contacts - protruded red (+); recessed black (-)                                                                                               |
| Jacket                                 |          | : Metal jacket                                                                                                                                                      |
| Internal Connection                    |          | : Pressure                                                                                                                                                          |
| Applications                           |          | : Remote controller                                                                                                                                                 |
| Average Weight                         |          | : 4.4g                                                                                                                                                              |
| Date Code                              |          | <ul> <li>Every battery will carry a numeric year<br/>code and an analogue month code<br/>changing bi-monthly. Year code 0 for<br/>2000, 1 for 2001, etc.</li> </ul> |
| Shelf Life                             |          | <ul> <li>Not less than 95% of service life for 1 year<br/>storage at 20°C;</li> <li>Not less than 85% of service life for 3 year<br/>storage at 20°C</li> </ul>     |
| Insulation Resistance                  |          | $\therefore$ 5 M $\Omega$ min.                                                                                                                                      |
| Close Circuit Voltage                  |          | <ul> <li>10.5V (min.) (load resistor 1.6 kΩ at 20°C<br/>for 0.1 to 2 seconds)</li> </ul>                                                                            |
| Current Drain                          |          | : Under 5mA pulse, 0.5mA continuous                                                                                                                                 |
| Nominal Capacity<br>(to 6.0V at 20°C)  |          | : 20 mAh (at 20 k $\Omega$ load)                                                                                                                                    |
| Average Service Life (to 6.0V at 20°C) |          | : 38 hrs (at 20 k $\Omega$ load)                                                                                                                                    |
| Cross Reference                        |          | :                                                                                                                                                                   |
| GP                                     | Duracell | Eveready Varta Bronica                                                                                                                                              |