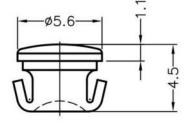

## WEBSITE PHOTOS

This dwg is for reference only, Actual dwg should be based on formal engineering dwg issued by Kang Yang.

A 1.7

MOUNTING HOLE THICKNESS 1.2

| 康揚企業股份有限公司<br>KANG TANG HARDWARE ENTERPRISE CO., LTD.<br>康揚塑膠(東莞)有限公司<br>KANG TANG PLASTIC(DONG GUAN )CO.,LTD.<br>So 19001<br>& BANG TANG PLASTIC(DONG GUAN )CO.,LTD.<br>KANG CHE COMPUTER COMPONENTS(WUJJANG) CO.,LTD. | PART NUMBER LEM-7 |              |            | SPEC. DWG. |         |   |
|-------------------------------------------------------------------------------------------------------------------------------------------------------------------------------------------------------------------------|-------------------|--------------|------------|------------|---------|---|
|                                                                                                                                                                                                                         | LIGHT PIPE        |              |            |            |         |   |
|                                                                                                                                                                                                                         | MATERIAL          | PC(UL) 94V-2 |            | COLOR      | NATURAL |   |
|                                                                                                                                                                                                                         | SIZE A4           | SCALE<br>2:1 | UNIT<br>mm | CHECK      | Z.C     | 7 |