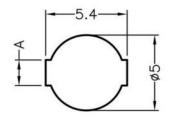

## WEBSITE PHOTOS

This dwg is for reference only, Actual dwg should be based on formal engineering dwg issued by Kang Yang.

A 1.7

MOUNTING HOLE THICKNESS 1.2

| 康揚企業股份有限公司<br>KANG TANG HARDWARE ENTERPRISE CO., LTD.<br>康揚塑膠(東莞)有限公司<br>KANG TANG PLASTIC(DONG GUAN )CO.,LTD.<br>So 19001<br>& BANG TANG PLASTIC(DONG GUAN )CO.,LTD.<br>KANG CHE COMPUTER COMPONENTS(WUJJANG) CO.,LTD. | PART NUMBER LEM-7 |              |            | SPEC. DWG. |         |   |
|-------------------------------------------------------------------------------------------------------------------------------------------------------------------------------------------------------------------------|-------------------|--------------|------------|------------|---------|---|
|                                                                                                                                                                                                                         | LIGHT PIPE        |              |            |            |         |   |
|                                                                                                                                                                                                                         | MATERIAL          | PC(UL) 94V-2 |            | COLOR      | NATURAL |   |
|                                                                                                                                                                                                                         | SIZE A4           | SCALE<br>2:1 | UNIT<br>mm | CHECK      | Z.C     | 7 |