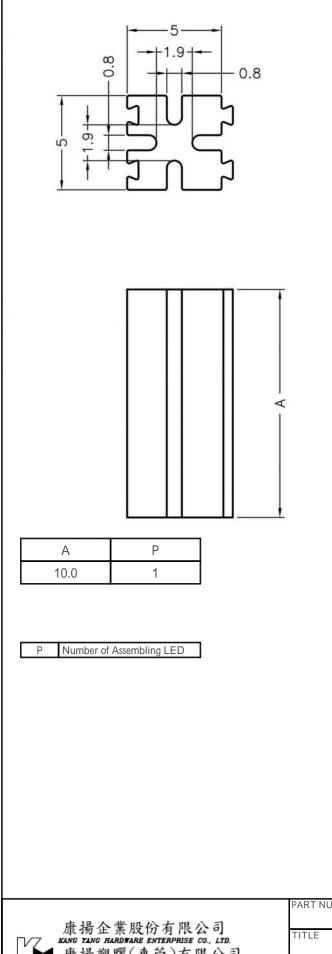

## WEBSITE PHOTOS

This dwg is for reference only, Actual dwg should be based on formal engineering dwg issued by Kang Yang.

THE PRODUCTS NEED TO COOPERATE CLOSELY WHILE USING.

產品使用時需組合使用

| 康揚企業股份有限公司<br>EANG TANC FLARDBARS ENTERPRISE CO., LTD.<br>康揚塑膠(東莞)有限公司<br>EANG TANC PLASTIC(DONC GUAN )CO., LTD.<br>SC 000000 康哲電腦配件(吳江)有限公司 | PART NUMBER<br>LEDP-10         |              |            | SPEC. DWG. |
|----------------------------------------------------------------------------------------------------------------------------------------------|--------------------------------|--------------|------------|------------|
|                                                                                                                                              | LED SPACER SUPPORT             |              |            |            |
|                                                                                                                                              | MATERIAL<br>NYLON 66(UL) 94V-2 |              |            | BLACK      |
| KANG CHE COMPUTER COMPONENTS(WUJLANG) CO.,LTD.                                                                                               | SIZE A4                        | SCALE<br>2:1 | UNIT<br>mm | CHECK Z.C  |