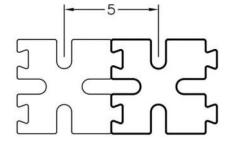

## WEBSITE PHOTOS

This dwg is for reference only, Actual dwg should be based on formal engineering dwg issued by Kang Yang.

THE PRODUCTS NEED TO COOPERATE CLOSELY WHILE USING.

產品使用時需組合使用

| 康揚企業股份有限公司<br>EANG TANC FLARDBARS ENTERPRISE CO., LTD.<br>康揚塑膠(東莞)有限公司<br>EANG TANC PLASTIC(DONC GUAN )CO., LTD.<br>SC 000000 康哲電腦配件(吳江)有限公司 | PART NUMBER<br>LEDP-10         |              |            | SPEC. DWG. |
|----------------------------------------------------------------------------------------------------------------------------------------------|--------------------------------|--------------|------------|------------|
|                                                                                                                                              | LED SPACER SUPPORT             |              |            |            |
|                                                                                                                                              | MATERIAL<br>NYLON 66(UL) 94V-2 |              |            | BLACK      |
| KANG CHE COMPUTER COMPONENTS(WUJLANG) CO.,LTD.                                                                                               | SIZE A4                        | SCALE<br>2:1 | UNIT<br>mm | CHECK Z.C  |