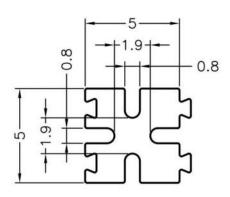

## WEBSITE PHOTOS

This dwg is for reference only, Actual dwg should be based on formal engineering dwg issued by Kang Yang.

THE PRODUCTS NEED TO COOPERATE CLOSELY WHILE USING.

產品使用時需組合使用

| А   | Р |
|-----|---|
| 5.0 | 1 |

| PART NUMBER LEDP-5          |              |            | SPEC. DWG.  |  |
|-----------------------------|--------------|------------|-------------|--|
| LED SPACER SUPPORT          |              |            |             |  |
| MATERIAL NYLON 66(UL) 94V-2 |              | -V-2       | COLOR BLACK |  |
| SIZE<br>A4                  | SCALE<br>2:1 | UNIT<br>mm | CHECK Z.C   |  |