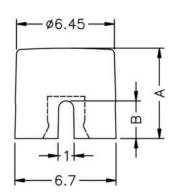

## WEBSITE PHOTOS

This dwg is for reference only, Actual dwg should be based on formal engineering dwg issued by Kang Yang.

| А   | В   | С    |
|-----|-----|------|
| 6.0 | 2.5 | 2.45 |

| $\square / 2$         | A |
|-----------------------|---|
|                       |   |
| ISO 9001<br>ISO 14001 | A |
| QC 080000             |   |