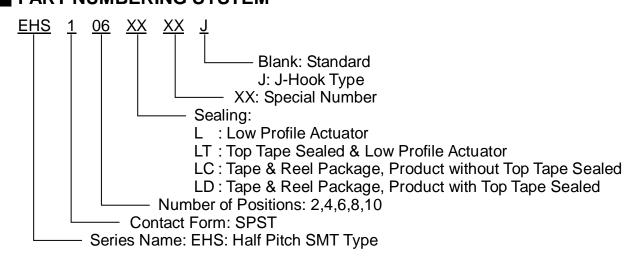

ical life                                      |           | 1000 operations                                                                                                            |
| Humidity                                             |           | 95% RH, 40℃ for 96Hrs.                                                                                                     |
| Vibration                                            |           | 10Hz-55Hz-10Hz for 6Hrs.                                                                                                   |
| Reflow soldering heart for SMT type (reference only) |           | 240°C for 20 seconds or less, peak temperature 260°C or less  Max. 260°C 240°C  150°C  120-150 sec 20 sec Max.  Time (sec) |

# **■ PART NUMBERING SYSTEM**





# CONSTRUCTION

# **EHS**



# **EHS J TYPE**



# OPTIONS

1. Special marking and case color available



2.Top Tape Sealed



# PACKAGING

1.Tape & Reel Packaging (Per EIA STANDARD)





### ■ DIMENSIONS AND CIRCUITRY