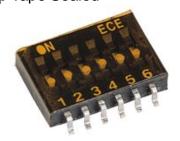

|
| Humidity                                             |           | 95% RH, 40℃ for 96Hrs.                                                                                                     |
| Vibration                                            |           | 10Hz-55Hz-10Hz for 6Hrs.                                                                                                   |
| Reflow soldering heart for SMT type (reference only) |           | 240°C for 20 seconds or less, peak temperature 260°C or less  Max. 260°C 240°C  150°C  120-150 sec 20 sec Max.  Time (sec) |

# **■ PART NUMBERING SYSTEM**





# CONSTRUCTION

# **EHS**



# **EHS J TYPE**



# OPTIONS

1. Special marking and case color available



2.Top Tape Sealed



# PACKAGING

1.Tape & Reel Packaging (Per EIA STANDARD)





### ■ DIMENSIONS AND CIRCUITRY