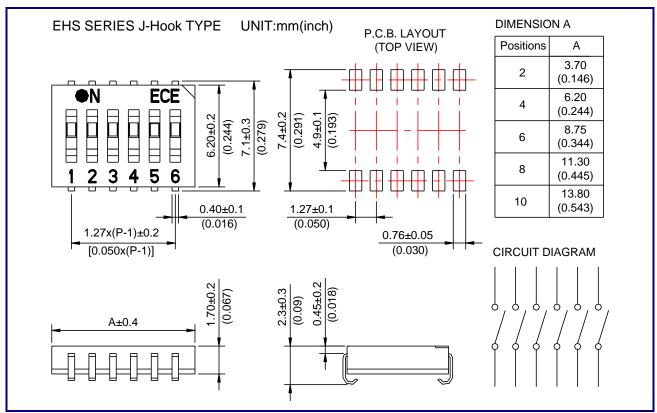

|           | 95% RH, 40℃ for 96Hrs.                                                                                                     |
| Vibration                                            |           | 10Hz-55Hz-10Hz for 6Hrs.                                                                                                   |
| Reflow soldering heart for SMT type (reference only) |           | 240°C for 20 seconds or less, peak temperature 260°C or less  Max. 260°C 240°C  150°C  120-150 sec 20 sec Max.  Time (sec) |

# **■ PART NUMBERING SYSTEM**





# CONSTRUCTION

# **EHS**



# **EHS J TYPE**



# OPTIONS

1. Special marking and case color available



2.Top Tape Sealed



# PACKAGING

1.Tape & Reel Packaging (Per EIA STANDARD)





### ■ DIMENSIONS AND CIRCUITRY