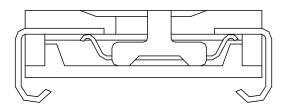

| 1000 operations                                                                                                            |
| Humidity                                             |           | 95% RH, 40℃ for 96Hrs.                                                                                                     |
| Vibration                                            |           | 10Hz-55Hz-10Hz for 6Hrs.                                                                                                   |
| Reflow soldering heart for SMT type (reference only) |           | 240°C for 20 seconds or less, peak temperature 260°C or less  Max. 260°C 240°C  150°C  120-150 sec 20 sec Max.  Time (sec) |

# **■ PART NUMBERING SYSTEM**





# CONSTRUCTION

# **EHS**



# **EHS J TYPE**



# OPTIONS

1. Special marking and case color available



2.Top Tape Sealed



# PACKAGING

1.Tape & Reel Packaging (Per EIA STANDARD)





### ■ DIMENSIONS AND CIRCUITRY