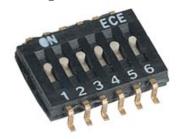

|
| Humidity                                             |           | 95% RH, 40℃ for 96Hrs.                                                                                                     |
| Vibration                                            |           | 10Hz-55Hz-10Hz for 6Hrs.                                                                                                   |
| Reflow soldering heart for SMT type (reference only) |           | 240°C for 20 seconds or less, peak temperature 260°C or less  Max. 260°C 240°C  150°C  120-150 sec 20 sec Max.  Time (sec) |

# **■ PART NUMBERING SYSTEM**





# CONSTRUCTION

# **EHS**



# **EHS J TYPE**



# OPTIONS

1. Special marking and case color available



2.Top Tape Sealed



# PACKAGING

1.Tape & Reel Packaging (Per EIA STANDARD)





### ■ DIMENSIONS AND CIRCUITRY