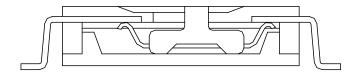

|           | 1000 operations                                                                                                            |
| Humidity                                             |           | 95% RH, 40℃ for 96Hrs.                                                                                                     |
| Vibration                                            |           | 10Hz-55Hz-10Hz for 6Hrs.                                                                                                   |
| Reflow soldering heart for SMT type (reference only) |           | 240°C for 20 seconds or less, peak temperature 260°C or less  Max. 260°C 240°C  150°C  120-150 sec 20 sec Max.  Time (sec) |

# **■ PART NUMBERING SYSTEM**





# CONSTRUCTION

# **EHS**



# **EHS J TYPE**



# OPTIONS

1. Special marking and case color available



2.Top Tape Sealed



# PACKAGING

1.Tape & Reel Packaging (Per EIA STANDARD)





### ■ DIMENSIONS AND CIRCUITRY