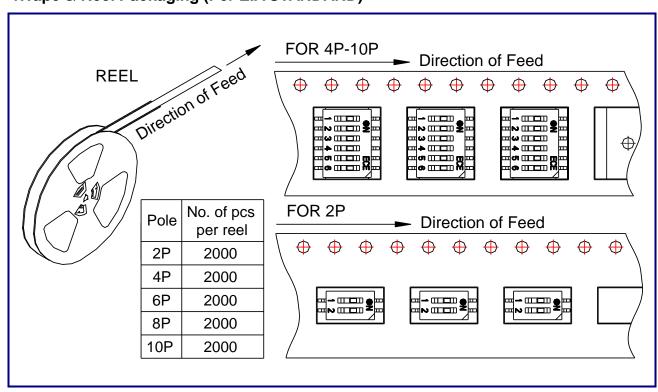

umidity                                             |           | 95% RH, 40℃ for 96Hrs.                                                                                                     |
| Vibration                                            |           | 10Hz-55Hz-10Hz for 6Hrs.                                                                                                   |
| Reflow soldering heart for SMT type (reference only) |           | 240°C for 20 seconds or less, peak temperature 260°C or less  Max. 260°C 240°C  150°C  120-150 sec 20 sec Max.  Time (sec) |

# **■ PART NUMBERING SYSTEM**





# CONSTRUCTION

# **EHS**



# **EHS J TYPE**



# OPTIONS

1. Special marking and case color available



2.Top Tape Sealed



# PACKAGING

1.Tape & Reel Packaging (Per EIA STANDARD)





### ■ DIMENSIONS AND CIRCUITRY