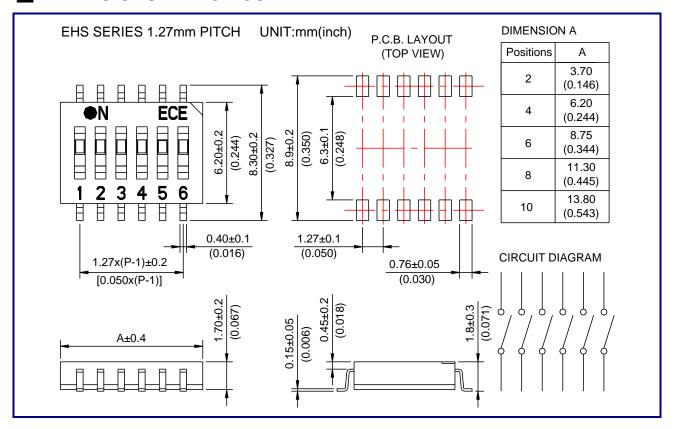

|           | 95% RH, 40℃ for 96Hrs.                                                                                                     |
| Vibration                                            |           | 10Hz-55Hz-10Hz for 6Hrs.                                                                                                   |
| Reflow soldering heart for SMT type (reference only) |           | 240°C for 20 seconds or less, peak temperature 260°C or less  Max. 260°C 240°C  150°C  120-150 sec 20 sec Max.  Time (sec) |

# **■ PART NUMBERING SYSTEM**





# CONSTRUCTION

# **EHS**



# **EHS J TYPE**



# OPTIONS

1. Special marking and case color available



2.Top Tape Sealed



# PACKAGING

1.Tape & Reel Packaging (Per EIA STANDARD)





### ■ DIMENSIONS AND CIRCUITRY