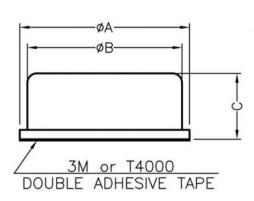

## WEBSITE PHOTOS

⚠ This dwg is for reference only, Actual dwg should be based on formal engineering dwg issued by Kang Yang.

| А    | В    | С   |
|------|------|-----|
| 15.4 | 14.8 | 5.1 |

Height include adhesive tape, not include release paper.