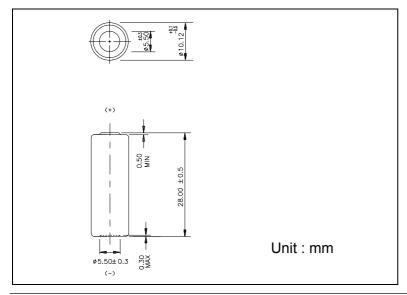

## Data Sheet Model No.: GP23AE

| Туре                                   | : Alkaline High Voltage Battery                                                                                                       |  |
|----------------------------------------|---------------------------------------------------------------------------------------------------------------------------------------|--|
| Chemical System                        | : Zinc / Manganese Dioxide                                                                                                            |  |
| Nominal Voltage                        | : 12V                                                                                                                                 |  |
| Nominal Dimension                      | Ø 10.0 X 28.0mm                                                                                                                       |  |
| Terminal                               | : Nickel plated flat contacts - protruded red (+); recessed black (-)                                                                 |  |
| Jacket                                 | : Metal jacket                                                                                                                        |  |
| Internal Connection                    | : Pressure                                                                                                                            |  |
| Applications                           | Remote controller                                                                                                                     |  |
| Average Weight                         | : 7.9g                                                                                                                                |  |
| Date Code                              | : Every battery will carry a numeric year code and an analogue month code changing bi-monthly. Year code 0 for 2000, 1 for 2001, etc. |  |
| Shelf Life                             | : Not less than 95% of service life for 1 year<br>storage at 20°C;<br>Not less than 85% of service life for 3 year<br>storage at 20°C |  |
| Insulation Resistance                  | : 5 MΩ min.                                                                                                                           |  |
| Close Circuit Voltage                  | : 9.5V (min.) (load resistor 400Ω at 20°C for 0.1 to 2 seconds)                                                                       |  |
| Current Drain                          | : Under 5mA pulse, 0.5mA continuous                                                                                                   |  |
| Nominal Capacity<br>(to 6.0V at 20°C)  | : 55 mAh (at 20kΩ load)                                                                                                               |  |
| Average Service Life (to 6.0V at 20°C) | : 107 hrs (at 20kΩ load)                                                                                                              |  |
| Cross Reference                        | :                                                                                                                                     |  |