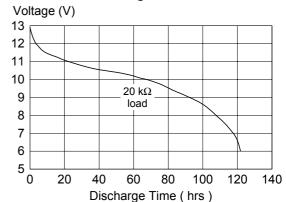

|  |
| Nominal Capacity<br>(to 6.0V at 20°C)  | : 55 mAh (at 20kΩ load)                                                                                                               |  |
| Average Service Life (to 6.0V at 20°C) | : 107 hrs (at 20kΩ load)                                                                                                              |  |
| Cross Reference                        | :                                                                                                                                     |  |

| GP  | Duracell  | Eveready | Varta |
|-----|-----------|----------|-------|
| 23A | MS21/MN21 | A23      | V23GA |



## **Normal Rate Discharge**



## **High Rate Discharge**





<sup>\*</sup> The information (subject to change without prior notice) contained in this document is for reference only and should not be used as a basis for product guarantee or warranty. For applications other than those described here, please consult your nearest GP Sales and Marketing Office or Distributors.