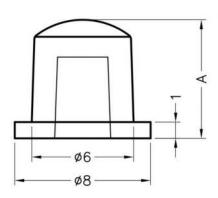

## WEBSITE PHOTOS

This dwg is for reference only, Actual dwg should be based on formal engineering dwg issued by Kang Yang.

| А   | С   |
|-----|-----|
| 7.0 | 3.3 |

| V7 .                  | K  |
|-----------------------|----|
|                       |    |
|                       | ú  |
| ISO 9001<br>ISO 14001 | n. |
| QC 080000             |    |