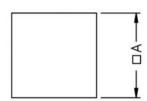

## WEBSITE PHOTOS

⚠ This dwg is for reference only, Actual dwg should be based on formal engineering dwg issued by Kang Yang.

| А    | В   |
|------|-----|
| 15.0 | 1.5 |

Height include adhesive tape, not include release paper.

| PART NUMBER | SF-151515    |            | SPEC. DWG.  |  |
|-------------|--------------|------------|-------------|--|
| TITLE       | RUBBER FOOT  |            |             |  |
| MATERIAL    | EPDM         |            | COLOR BLACK |  |
| SIZE<br>A4  | SCALE<br>2:1 | UNIT<br>mm | CHECK Z.C   |  |