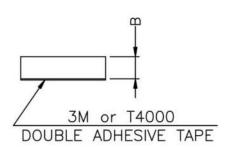

## WEBSITE PHOTOS

⚠ This dwg is for reference only, Actual dwg should be based on formal engineering dwg issued by Kang Yang.

| А    | В   |
|------|-----|
| 15.0 | 1.5 |

Height include adhesive tape, not include release paper.

| PART NUMBER | SF-151515    |            | SPEC. DWG.  |  |
|-------------|--------------|------------|-------------|--|
| TITLE       | RUBBER FOOT  |            |             |  |
| MATERIAL    | EPDM         |            | COLOR BLACK |  |
| SIZE<br>A4  | SCALE<br>2:1 | UNIT<br>mm | CHECK Z.C   |  |