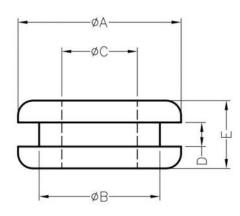

## WEBSITE PHOTOS

This dwg is for reference only, Actual dwg should be based on formal engineering dwg issued by Kang Yang.

MOUNTING HOLES

| А   | В   | С   | D   | E   |  |
|-----|-----|-----|-----|-----|--|
| 8.0 | 4.8 | 3.2 | 1.6 | 6.4 |  |