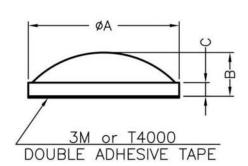

## WEBSITE PHOTOS

⚠ This dwg is for reference only, Actual dwg should be based on formal engineering dwg issued by Kang Yang.

| А   | В   | С   |
|-----|-----|-----|
| 8.0 | 2.4 | 1.0 |

Height include adhesive tape, not include release paper.