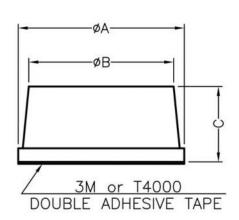

## WEBSITE PHOTOS

⚠ This dwg is for reference only, Actual dwg should be based on formal engineering dwg issued by Kang Yang.

| А    | В    | С   |
|------|------|-----|
| 11.3 | 10.7 | 3.2 |

Height include adhesive tape, not include release paper.