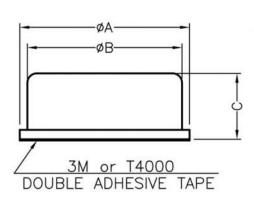

## WEBSITE PHOTOS

⚠ This dwg is for reference only, Actual dwg should be based on formal engineering dwg issued by Kang Yang.

| А   | В   | С   |
|-----|-----|-----|
| 9.0 | 8.2 | 3.5 |

Height include adhesive tape, not include release paper.